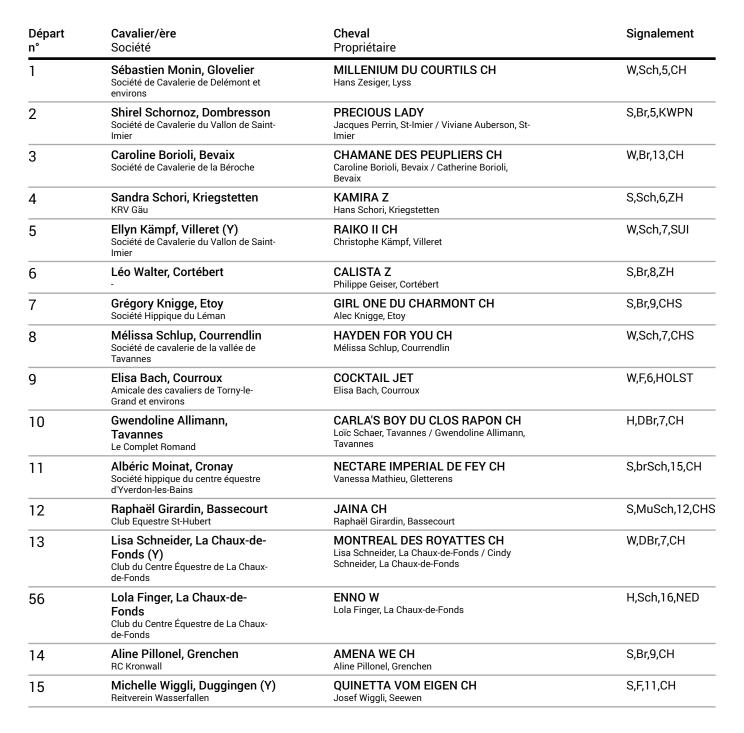

Barème: 2 phases spéc.1e Achr+p,2e tous Achr+p,chr2e

Organisation Equestre des Franches-Montagnes

samedi 31 mai 2025 - 00:38 Liste de départ : Épreuve 14 (Épr. n°: 2025.8105)

| Départ<br>n° | <b>Cavalier/ère</b><br>Société                                                                   | <b>Cheval</b><br>Propriétaire                                                            | Signalement    |
|--------------|--------------------------------------------------------------------------------------------------|------------------------------------------------------------------------------------------|----------------|
| 16           | Jamie-Lee Schwendeler, Péry<br>(Y)<br>Société de Cavalerie des Franches-<br>Montagnes            | CORRADINA III CH<br>Jamie-Lee Schwendeler, Péry                                          | S,Sch,10,CH    |
| 17           | Margot Zbinden, Fontaines<br>Société de Cavalerie du Val-de-Ruz                                  | E JUMP DE CATH<br>Virgile Zahnd, Rochefort                                               | W,DBr,11,SF    |
| 18           | Eden Schluep, Péry (J)<br>Société de cavalerie de la vallée de<br>Tavannes                       | CURLY SUE XI<br>Philippe Geiser, Cortébert                                               | S,DBr,11,OLDBG |
| 19           | Anja Lüthi, Werentzhouse<br>Reiterkameraden Aesch                                                | CASTELLO VII<br>Anja Lüthi, Werentzhouse                                                 | W,Br,13,WEST   |
| 20           | Olympe Berger, Moutier<br>Club Equestre St-Hubert                                                | HAYDN MM<br>Olympe Berger, Moutier                                                       | W,Br,7,DSP     |
| 21           | Sandrine Kohli, Tramelan<br>Club Equestre de Tramelan                                            | UPTON K CH<br>Catherine Kohli, Les Reussilles                                            | W,DBr,9,CH     |
| 22           | <b>Prisca Kohli, Tramelan</b><br>Club Equestre de Tramelan                                       | QARLAM K CH<br>Catherine Kohli, Les Reussilles                                           | W,F,9,CH       |
| 23           | <b>Laetitia Ferrari, Delémont</b><br>Club Equestre des Vannez                                    | DEISTER T K<br>Margot Bourquard, Glovelier                                               | W,Br,17,NED    |
| 24           | Nicolas Navet, Moutier<br>Club Equestre des Vannez                                               | JACKPOT JURASSIEN CH<br>Nicolas Navet, Moutier                                           | W,DBr,6,CHS    |
| 25           | Lorine Montavon, Glovelier<br>Société de Cavalerie de Delémont et<br>environs                    | DIALORA CH<br>Janique Monin, Boécourt / Vital Monin,<br>Boécourt                         | S,Br,10,CH     |
| 26           | Auréane Argenio, Sonvilier<br>Club du Centre Équestre de La Chaux-<br>de-Fonds                   | CAMERON DES VOUTES CH<br>Auréane Argenio, Sonvilier / Agathe Argenio,<br>Sonvilier       | W,Br,7,KRZ     |
| 27           | Alicia Lang, Porrentruy (J)<br>Club Equestre de Chevenez                                         | <b>CLIFF II</b><br>Sébastien Lang, Porrentruy / Marion Lang,<br>Porrentruy               | W,Br,16,HANN   |
| 28           | Marion Lang, Porrentruy<br>Société de Cavalerie d'Ajoie                                          | SISHAN DU COURTILS CH<br>Marion Lang, Porrentruy                                         | W,Br,12,CH     |
| 29           | Ivana Camenzind, Develier<br>Club Equestre St-Hubert                                             | FORDANA DE PEGASE CH<br>Marie-Madeleine Charpilloz, Rossemaison                          | S,Br,12,CH     |
| 30           | Hans Brönnimann,<br>Rechthalten<br>Syndicat chevalin fribourgeois de Demi-<br>sang               | SALTO DES SALINES<br>Hans Brönnimann, Rechthalten / Martina<br>Brönnimann, Rechthalten   | W,F,19,SF      |
| 31           | Martina Brönnimann,<br>Rechthalten<br>Syndicat chevalin fribourgeois de Demi-<br>sang            | GALANT DU MARRONIER<br>Martina Brönnimann, Rechthalten / Hans<br>Brönnimann, Rechthalten | W,F,9,SF       |
| 32           | Pimprenelle Schlicklin,<br>Wolschwiller (J)                                                      | Inella de Blondel<br>-                                                                   | -              |
| 33           | Michael Schlicklin, Nunningen                                                                    | HRK TOP GUN CH<br>Malika Garchi, Bern                                                    | W,Br,8,CH      |
| 34           | Adélia Oliveira Henriques, St-<br>Imier (Y)<br>Société de Cavalerie du Vallon de Saint-<br>Imier | CARINJO II<br>Jacques Perrin, St-Imier                                                   | H,Sch,17,HOLST |
| 35           | Michaël Zaugg, Loveresse<br>Société de cavalerie de la vallée de<br>Tavannes                     | BERLINSKY DES SOURCES CH<br>Philippe Geiser, Cortébert                                   | W,Sch,14,CH    |
| 36           | Myriam Huber, Basel Reitclub Leimental                                                           | DIAVANTOS<br>Philippe Bisel, Biederthal                                                  | W,SBr,14,HOLST |
| 37           | Aveline Aeschlimann, Ligerz<br>Center Etter Müntschemier                                         | COLIBRI ROSE Z  Aveline Aeschlimann, Ligerz / Audrey Aeschlimann, Ligerz                 | S,Br,6,ZH      |
| 38           | Christine Derungs, Tenniken<br>Reiterclub Sissach                                                | CAILANDKA DE KARCA Christine Derungs, Tenniken / Charlotte Derungs, Tenniken             | S,Br,13,SF     |
| 39           | Louann Monnier, Rocourt (Y) Club Equestre de Chevenez                                            | TAQUINE CH François Boillat, Delémont                                                    | S,Br,16,CHS    |